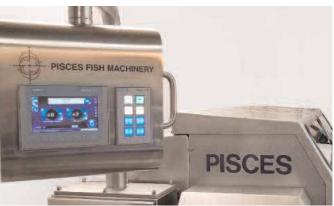

#### **KEY FEATURES PLC**

- One touch entry for selection of trim levels
- Precise control of high yield cutting and rib removal
- Water protected touch screen
- Pre-programmed settings
- Instant troubleshooting
- Programming and maintenance over internet connection

#### HMI INTERFACE

PLC with user friendly operation

FRESH