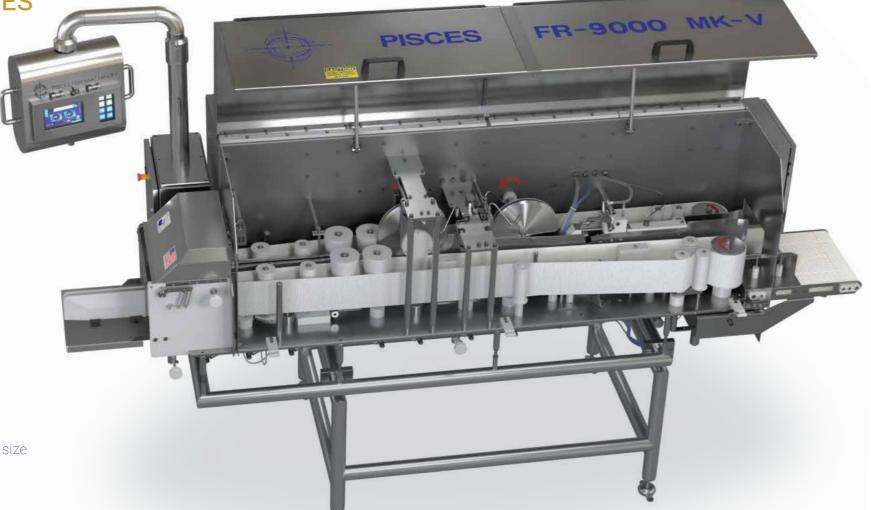

# FR-9000 MK-V

#### PATENTED HIGH PRECISION CUTTING SYSTEM

The FR-9000 utilizes the Pisces patented three blade backbone removal system.

### AUTO ADJUST DORSAL CUT

SPECIFICALLY DESIGNED TO PRODUCE HIGH-YIELD FILLETS

FROM SALMON IN THE SIZE RANGE 1.5 TO 10 Kg.THROUGHPUTS UP TO 20 FISH / MINUTE DEPENDING ON FISH SIZE.

The FR-9000 MkV is available with the option of manual or automatic dorsal fin cut settings. The automatic system has all electrical controls and servo motors remote from the processing area avoiding water contact on critical electrical components.

#### STAND ALONE OR INLINE

Incorporating belly opening and eviscerating components the machine requires only that the fish be headed before introduction to the machine and can be used in conjunction with the Pisces head cutters.