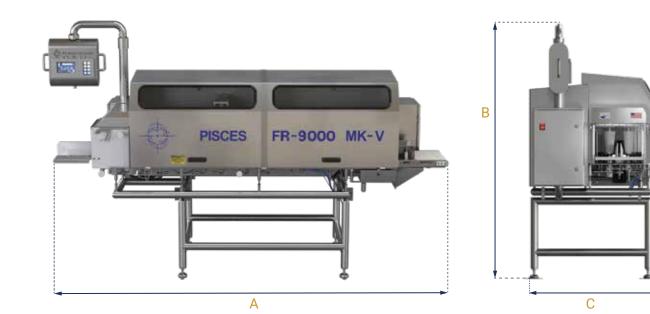

ABCmm317620271089in1258043

These are indicative values.

Detailed drawings are available on request.

|            | Utilities                              |
|------------|----------------------------------------|
| $\wedge$   | Standard Garden Hose Connection 1/2"   |
| $\bigcirc$ | 3.8 Liters/minute (1 US gallon/minute) |
| 17         | 3 phase, 208-480 Volts, 50/60 Hz       |
| $\gamma$   | 7.7 Kw (10.5 Hp)                       |
|            | 6 Bar (90 Psi)                         |
| A          | 1                                      |