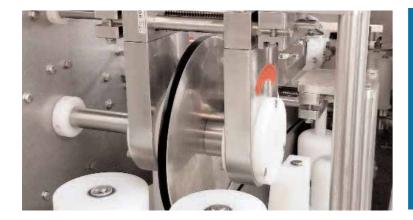

#### PATENTED HIGH PRECISION CUTTING SYSTEM

The FR-9000 utilizes the Pisces patented three blade backbone removal system.

### AUTO ADJUST DORSAL CUT

SPECIFICALLY DESIGNED TO PRODUCE HIGH-YIELD FILLETS

FROM SALMON IN THE SIZE RANGE 1.5 TO 10 Kg.THROUGHPUTS UP TO 20 FISH / MINUTE DEPENDING ON FISH SIZE.

The FR-9000 MkV is available with the option of manual or automatic dorsal fin cut settings. The automatic system has all electrical controls and servo motors remote from the processing area avoiding water contact on critical electrical components.