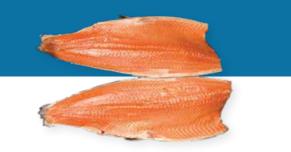

### AUTO ADJUST DORSAL CUT

SPECIFICALLY DESIGNED TO PRODUCE HIGH-YIELD FILLETS

FROM SALMON IN THE SIZE RANGE 1.5 TO 10 Kg.THROUGHPUTS UP TO 20 FISH / MINUTE DEPENDING ON FISH SIZE.

The FR-9000 MkV is available with the option of manual or automatic dorsal fin cut settings. The automatic system has all electrical controls and servo motors remote from the processing area avoiding water contact on critical electrical components.

#### WIDE RANGE OF SPECIES

Salmon, Large trout and other species with a similar bone structure.