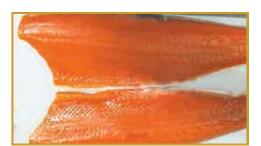

.

#### **KEY FEATURES PLC**

- One touch entry for selection of trim levels
- Precise control of high yield cutting and rib removal
- Water protected touch screen
- Pre-programmed settings
- Instant troubleshooting
- Programming and maintenance over internet connection

#### SUITABLE FOR FRESH & PREVIOUSLY FROZEN FISH

#### WIDE RANGE OF SPECIES

Salmon, Large trout and other species with a similar bone structure.

#### **KEY FEATURES**

- High yield and production rates
- Open Hygienic design
- Gentle fish handling
- Easy to operate and maintain
- Low operating and maintenance costs
- Robust design
- Small footprint
- Easy and fast adjustment for different fish size



## **Exclusively Devoted to the Fish Processing Industry**



#### HMI INTERFACE

PLC with user friendly operation







FRESH

#### STAND ALONE OR INLINE

Incorporating belly opening and eviscerating components the machine requires only that the fish be headed before introduction to the machine and can be used in conjunction with the Pisces head cutters.



ABCmm317620271089in1258043

These are indicative values.

Detailed drawings are available on request.

|            | Utilities                              |
|------------|----------------------------------------|
| $\wedge$   | Standard Garden Hose Connection 1/2"   |
| $\bigcirc$ | 3.8 Liters/minute (1 US gallon/minute) |
| 17         | 3 phase, 208-480 Volts, 50/60 Hz       |
| $\gamma$   | 7.7 Kw (10.5 Hp)                       |
|            | 6 Bar (90 Psi)                         |
| A          | 1                                      |

Specif