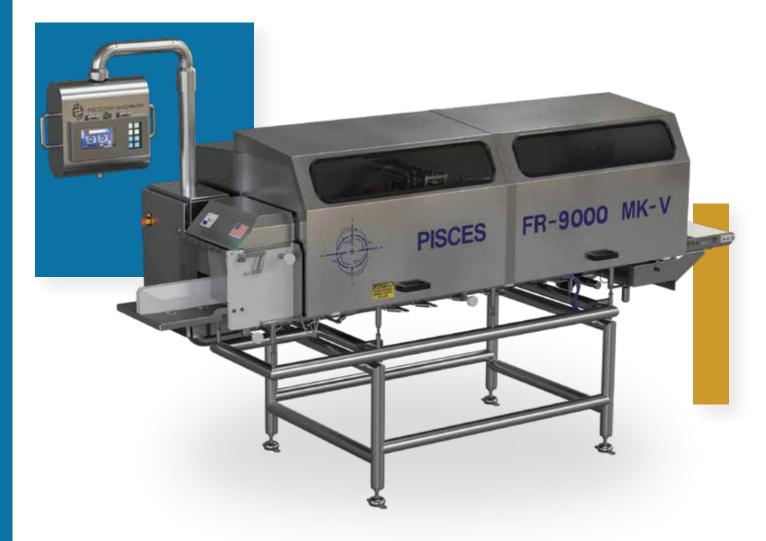

# FR-9000 MK-V

#### PATENTED HIGH PRECISION CUTTING SYSTEM

The FR-9000 utilizes the Pisces patented three blade backbone removal system.

### AUTO ADJUST DORSAL CUT

SPECIFICALLY DESIGNED TO PRODUCE HIGH-YIELD FILLETS

FROM SALMON IN THE SIZE RANGE 1.5 TO 10 Kg.THROUGHPUTS UP TO 20 FISH / MINUTE DEPENDING ON FISH SIZE.

The FR-9000 MkV is available with the option of manual or automatic dorsal fin cut settings. The automatic system has all electrical controls and servo motors remote from the processing area avoiding water contact on critical electrical components.

#### **KEY FEATURES PLC**

- One touch entry for selection of trim levels
- Precise control of high yield cutting and rib removal
- Water protected touch screen
- Pre-programmed settings
- Instant troubleshooting
- Programming and maintenance over internet connection

#### HMI INTERFACE

PLC with user friendly operation

FRESH