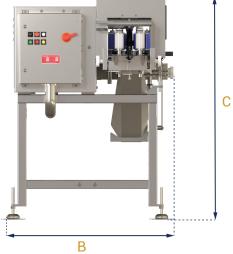

HIGH-YIELD FILLETING

pisces-ind.com

| FR-150 | А    | В   | С    |
|--------|------|-----|------|
| mm     | 2185 | 927 | 1238 |
| in     | 86   | 37  | 49   |

| FR-200 | Α    | В   | С    |
|--------|------|-----|------|
| mm     | 2492 | 957 | 1270 |
| in     | 98   | 38  | 50   |

| FR-275 | А    | В   | С    |
|--------|------|-----|------|
| mm     | 2329 | 956 | 1321 |
| in     | 92   | 38  | 52   |

These are indicative values.

Detailed drawings are available on request.