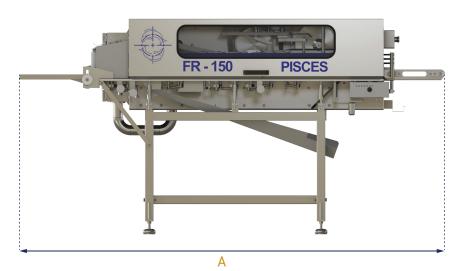

HIGH-YIELD FILLETING

pisces-ind.com

| FR-150 | А    | В   | С    |
|--------|------|-----|------|
| mm     | 2185 | 927 | 1238 |
| in     | 86   | 37  | 49   |

| FR-200 | Α    | В   | С    |
|--------|------|-----|------|
| mm     | 2492 | 957 | 1270 |
| in     | 98   | 38  | 50   |

| FR-275 | А    | В   | С    |
|--------|------|-----|------|
| mm     | 2329 | 956 | 1321 |
| in     | 92   | 38  | 52   |

These are indicative values.

Detailed drawings are available on request.