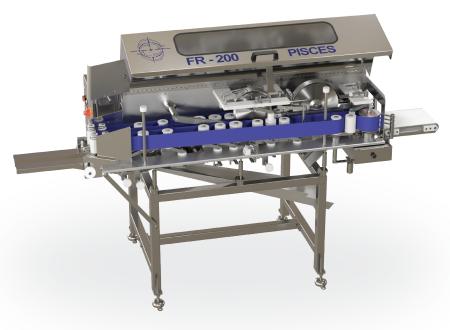

## FR-150/200/275

The FR-150/200/275 are reliable, versatile, high-speed filleting units specially designed for the production of single fillets free of backbone and ribs. Infeed systems for either

eviscerated or non-eviscerated fish are available.

### **KEY FEATURES**

- High yield and production rates
- Open Hygienic design
- Gentle fish handling
- Easy to operate and maintain
- Low operating and maintenance costs
- Robust design
- Small footprint
- Easy and fast adjustment for different fish size

#### METHOD OF OPERATION

Head-off un-gutted fish or gutted fish with the bely open is fed onto the feed guide, then the fish is transported by drive belts over the belly cutting blades and belly cleaning wheel and past the backbone removal blades.

The backbone and offal are ejected out of the bottom of the machine. The fillets continues to the rib removal blades, ribs are then removed from the fillets and ejected out of the bottom of the machine. Fillets exit at the outfeed of the machine