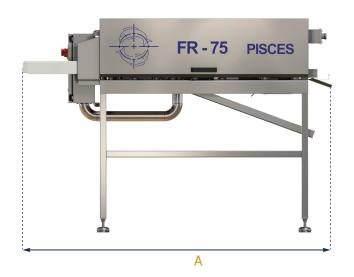

| FR-75 | А    | В   | С    |
|-------|------|-----|------|
| mm    | 1800 | 915 | 1245 |
| in    | 71   | 36  | 49   |

| FR-95 | А    | В   | С    |
|-------|------|-----|------|
| mm    | 1800 | 860 | 1320 |
| in    | 71   | 34  | 52   |

These are indicative values.

Detailed drawings are available on request.