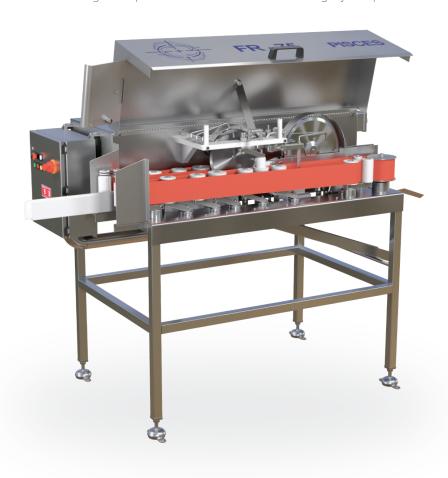

# FR-75/95

The FR-75/95 are designed with the smaller and start-up processors in mind.

The machine's simple design and construction make operation and maintenance easy.

The design simplification do not effect the high yield performance.

## **KEY FEATURES**

- FR-75 has only one motor
- High yield and production rates
- Open Hygienic design
- Gentle fish handling
- Easy to operate and maintain
- Low operating and maintenance costs
- Robust design
- Small footprint
- Easy and fast adjustment for different fish size

### METHOD OF OPERATION

Head-off, belly open and gutted fish is fed onto the feed guide, then the fish is transported by drive belts to a pair of blades which remove the backbone and ejected out of the bottom of the machine. The fillets continues to the rib removal blades, ribs are then removed from the fillets and ejected out of the bottom of the machine. Fillets exit at the outfeed of the machine.