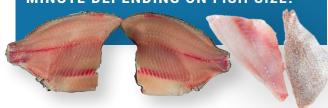

# SPECIFICALLY DESIGNED

TO PRODUCE HIGH-YIELD FILLETS FROM FISH IN THE SIZE RANGE 700 G TO 4 KG DEPENDING ON SPECIES. THROUGHPUTS UP TO 40 FISH / MINUTE DEPENDING ON FISH SIZE.

#### WIDE RANGE OF SPECIES

Tilapia, trout, bass, salmon, ocean perch, red fish, lake white fish, walleye, mullet, small snappers, rock fish and other similar species.

**HIGH-YIELD FILLETING** 

pisces-ind.com