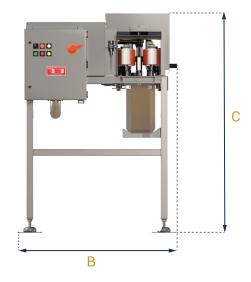

| FR-75 | А    | В   | С    |
|-------|------|-----|------|
| mm    | 1800 | 915 | 1245 |
| in    | 71   | 36  | 49   |

| FR-95 | А    | В   | С    |
|-------|------|-----|------|
| mm    | 1800 | 860 | 1320 |
| in    | 71   | 34  | 52   |

These are indicative values.

Detailed drawings are available on request.