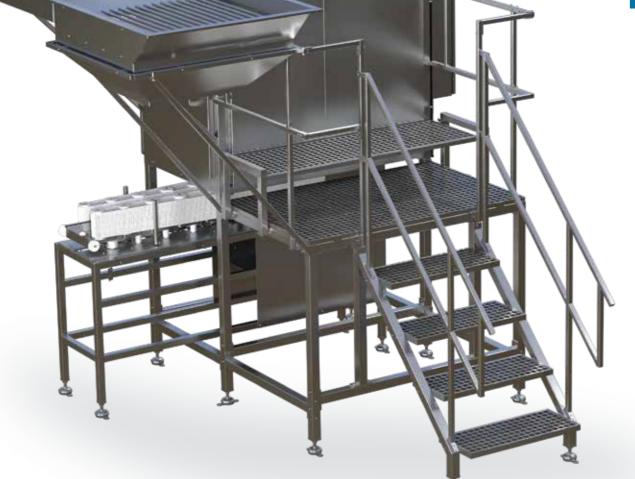

## **KEY FEATURES**

- High yield and production rates
- Open Hygienic design
- Gentle fish handling
- Easy to operate and maintain
- Low operating and maintenance costs
- Robust design
- Small footprint
- Easy and fast adjustment for different fish size

# STAND ALONE OR INLINE

VHV-45/90 has automatically controlled cutting cycles which can be connected through AF-40 (optional) with our range of existing eviscerating and/or filleting machines, thus providing single operator capability for production of fillets from whole or head on gutted fish in one continuous operation.