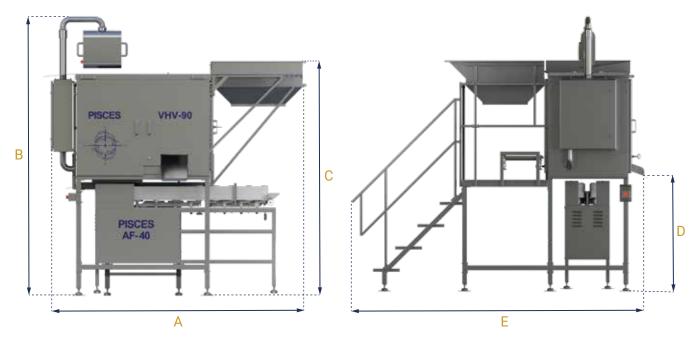

**Exclusively Devoted to the Fish Processing Industry** 

| VHV-45 | А    | В    | С    | D   | Е    |
|--------|------|------|------|-----|------|
| mm     | 2591 | 2210 | 1651 | 368 | 2718 |
| in     | 102  | 89   | 65   | 14½ | 107  |
| VHV-90 | А    | В    | С    | D   | Е    |
|        |      |      |      |     |      |

| VHV-90 | А    | В    | С    | D   | Е    |
|--------|------|------|------|-----|------|
| mm     | 2773 | 2200 | 1732 | 441 | 2301 |
| in     | 109  | 87   | 68   | 17  | 91   |

These are indicative values.

Detailed drawings are available on request.

|          | Utilities                              |
|----------|----------------------------------------|
| $\wedge$ | Standard Garden Hose Connection 1/2"   |
|          | 3.8 Liters/minute (1 US gallon/minute) |
| 7        | 3 phase, 208-480 Volts, 50/60 Hz       |
| 7        | 0.6 Kw (2.5 Hp)                        |
|          | 6 Bar (90 Psi)                         |
|          | 1                                      |