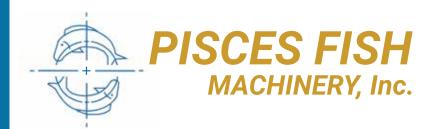

# VHV-45/90

HIGH-YIELD HEAD REMOVAL

pisces-ind.com

# PATENTED HIGH-YIELD HEAD CUTTING SYSTEM

PLC with user friendly operation

**HMI INTERFACE** 

The VHV-45/90 utilizes the Pisces patented blade system to cut in behind the head to capture the flesh inside the head and increase fillet yield.

# STAND ALONE OR INLINE

VHV-45/90 has automatically controlled cutting cycles which can be connected through AF-40 (optional) with our range of existing eviscerating and/or filleting machines, thus providing single operator capability for production of fillets from whole or head on gutted fish in one continuous operation.