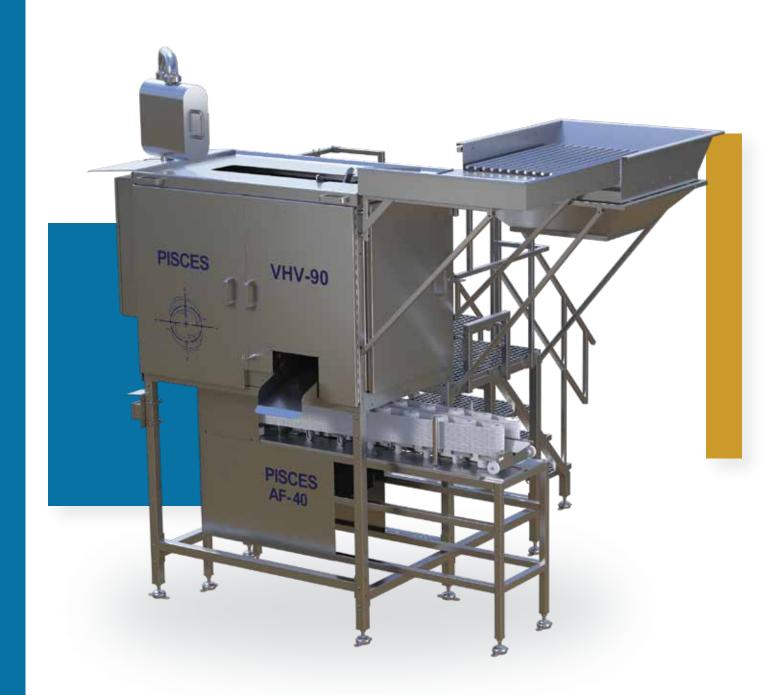

# PATENTED HIGH-YIELD HEAD CUTTING SYSTEM

PLC with user friendly operation

**HMI INTERFACE** 

The VHV-45/90 utilizes the Pisces patented blade system to cut in behind the head to capture the flesh inside the head and increase fillet yield.

# **SPECIFICALLY DESIGNED**

TO PRODUCE VERTICAL V-CUT THAT CAPTURE THE FLESH INSIDE THE HEAD BEHIND THE GILL PLATE AND COLLAR BONE FROM THE TOP OF THE HEAD. FROM FISH IN THE SIZE RANGE; VHV-45 FROM 150 MM TO 450 MM, UP TO 40 FISH / MINUTE DEPENDING ON THE SPECIES. VHV-90 FROM 300 MM TO 900 MM, UP TO 20 FISH / MINUTE DEPENDING ON THE SPECIES.