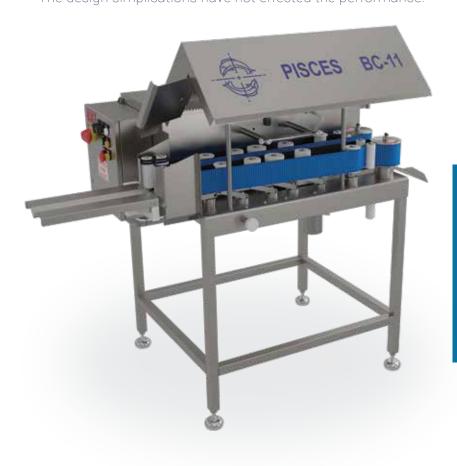

## **BC-11**

The BC-11 is reliable, versatile, high-speed belly opening unit for whole head-on fish. The machine's simple design and construction make operation and maintenance easy. The design simplications have not effected the performance.

#### METHOD OF OPERATION

Head-on un-gutted fish is fed onto the feed tray, then fish is transported by drive belts over the belly cutting blades. Head-on belly open fish exit at the outfeed of the machine.

## **KEY FEATURES**

- High-speed for production rates
- Open hygienic design
- Gentle fish handling
- Easy to operate and maintain
- Low operating and maintenance costs
- Robust design
- Small footprint
- Easy and fast adjustment for different fish size