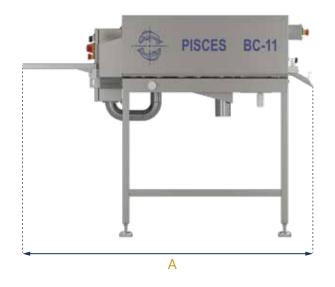

### WIDE RANGE OF SPECIES

Barramundi, tilapia, white fish, bass, seabass, sea bream, stripped bass and other similar species.

HIGH-SPEED BELLY OPENING MACHINE

pisces-ind.com

| mm    | А    | В   | С    |
|-------|------|-----|------|
| BC-11 | 1627 | 815 | 1245 |

These are indicative values.

Detailed drawings are available on request.