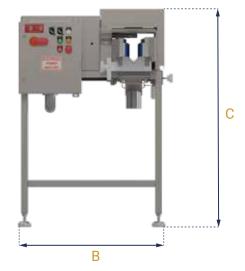

### WIDE RANGE OF SPECIES

Barramundi, tilapia, white fish, bass, seabass, sea bream, stripped bass and other similar species.

HIGH-SPEED BELLY OPENING MACHINE

pisces-ind.com

| mm    | А    | В   | С    |
|-------|------|-----|------|
| BC-11 | 1627 | 815 | 1245 |

These are indicative values.

Detailed drawings are available on request.