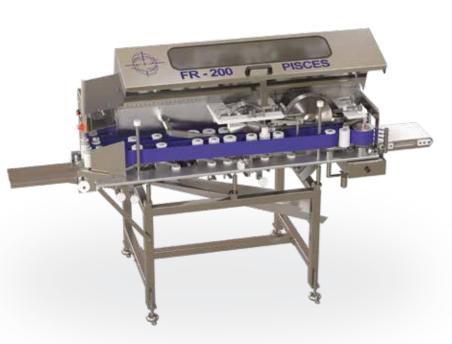

## HIGH-YIELD FILLETING

The backbone and offal are ejected out of the bottom of the machine. The fillets continues to the rib removal blades, ribs are then removed from the fillets and ejected out of the bottom of the machine. Fillets exit at the outfeed of the machine.