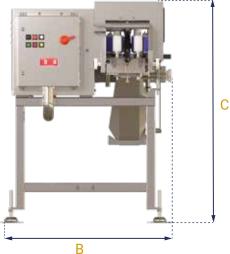

### FR-150/200/275

The FR-150/200/275 are reliable, versatile, high-speed filleting units specially designed for the production of single fillets free of backbone and ribs. Infeed systems for either eviscerated or non-eviscerated fish are available.

#### **METHOD OF OPERATION**

Head-off un-gutted fish or gutted fish with the bely open is fed onto the feed guide, then the fish is transported by drive belts over the belly cutting blades and belly cleaning wheel and past the backbone removal blades.

The backbone and offal are ejected out of the bottom of the machine. The fillets continues to the rib removal blades, ribs are then removed from the fillets and ejected out of the bottom of the machine. Fillets exit at the outfeed of the machine.