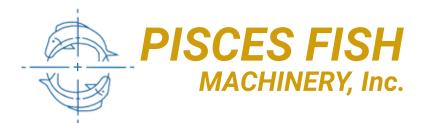

### FR-150/200/275

The FR-150/200/275 are reliable, versatile, high-speed filleting units specially designed for the production of single fillets free of backbone and ribs. Infeed systems for either eviscerated or non-eviscerated fish are available.

#### **METHOD OF OPERATION**

Head-off un-gutted fish or gutted fish with the bely open is fed onto the feed guide, then the fish is transported by drive belts over the belly cutting blades and belly cleaning wheel and past the backbone removal blades.

The backbone and offal are ejected out of the bottom of the machine. The fillets continues to the rib removal blades, ribs are then removed from the fillets and ejected out of the bottom of the machine. Fillets exit at the outfeed of the machine.