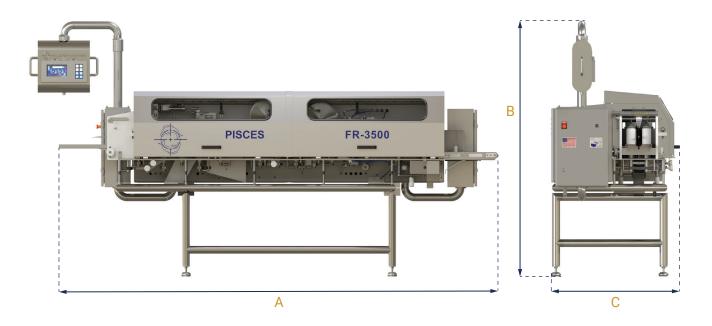

**Exclusively Devoted to the Fish Processing Industry** 

|    | А    | В    | С    |
|----|------|------|------|
| mm | 3424 | 2016 | 1027 |
| in | 135  | 75   | 40   |

These are indicative values.

Detailed drawings are available on request.