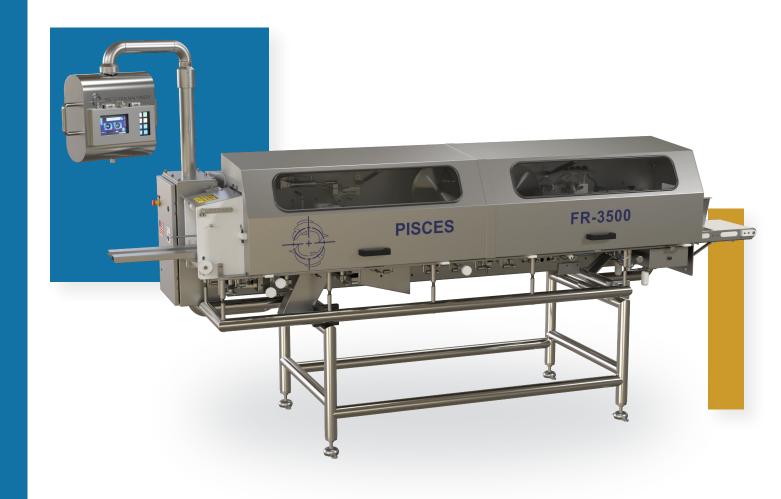

# FR-3500

HIGH-YIELD FILLETING

AND RIB REMOVAL pisces-ind.com

## PATENTED HIGH PRECISION CUTTING SYSTEM

The FR-3500 utilizes the Pisces patented three blade backbone removal system.

#### **KEY FEATURES PLC**

- Precise control of high yield cutting and rib removal
- Water protected touch screen
- Pre-programmed settings
- Instant troubleshooting
- Programming and maintenance over internet connection

**HMI INTERFACE** 

PLC with user friendly operation