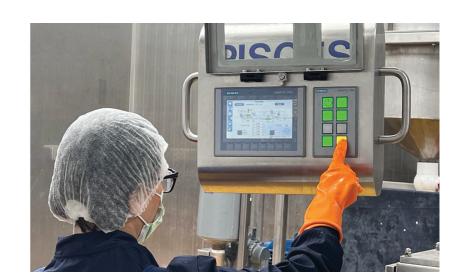

#### **KEY FEATURES PLC**

- Precise control of high yield cutting and rib removal
- Water protected touch screen
- Pre-programmed settings
- Instant troubleshooting
- Programming and maintenance over internet connection

**HMI INTERFACE** 

PLC with user friendly operation