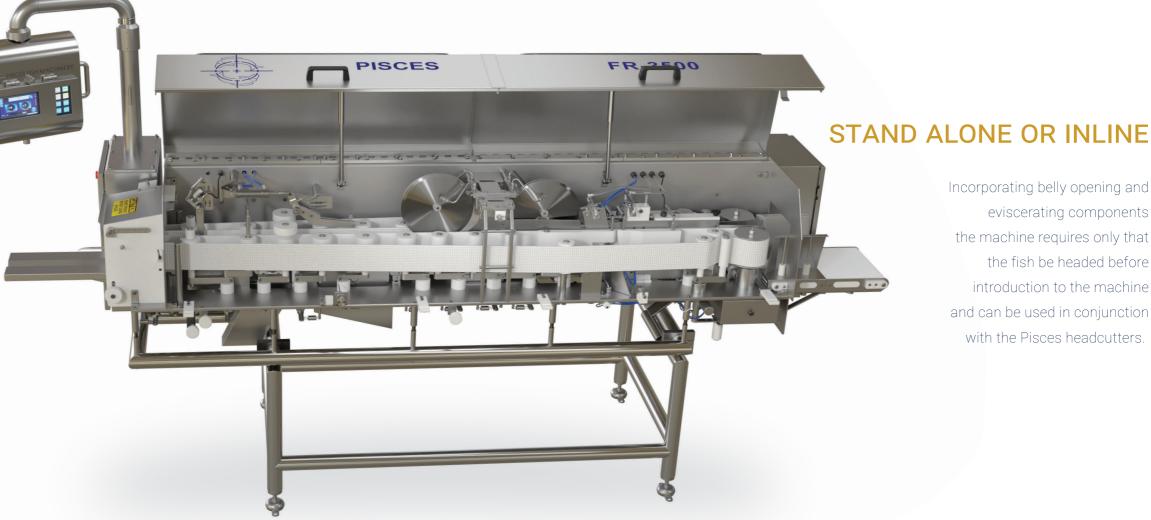

Incorporating belly opening and eviscerating components the machine requires only that the fish be headed before introduction to the machine and can be used in conjunction with the Pisces headcutters.