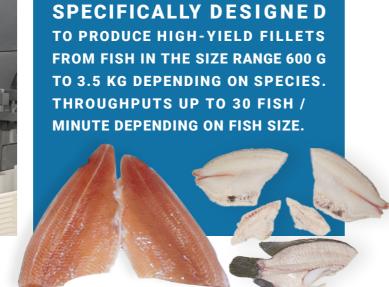

# the contour of the belly cavity.

Pangasius, Tilapia, Trout, Arctic Char, Barramundi,

Snappers and similar species where the rib follows

WIDE RANGE OF SPECIES