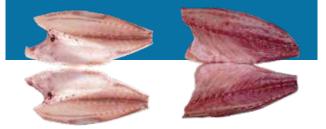

#### METHOD OF OPERATION

Head-off gutted fish is fed onto the feed guide, then the fish is transported by drive belts to three sets of blades which remove the backbone and ejected out of the bottom of the machine. Fillets exit at the outfeed of the machine.

#### WIDE RANGE OF SPECIES

Tuna, corvina and other similar species