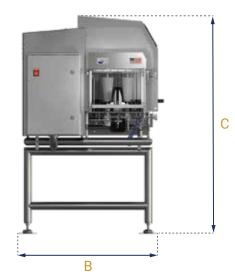

## pisces-ind.com

| mm      | А    | В    | С    |
|---------|------|------|------|
| FS-8000 | 3176 | 1089 | 2027 |

These are indicative values. Detailed drawings are available on request.