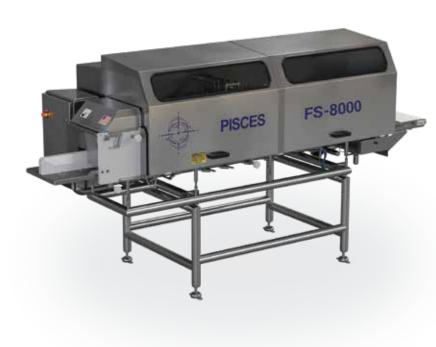

### FS-8000 Fillet Splitting Machine

The FS-8000 is reliable, versatile, high-yield filleting units specially designed for the production of ribs in single fillets free of backbone.

#### METHOD OF OPERATION

Head-off gutted fish is fed onto the feed guide, then the fish is transported by drive belts to three sets of blades which remove the backbone and ejected out of the bottom of the machine. Fillets exit at the outfeed of the machine.