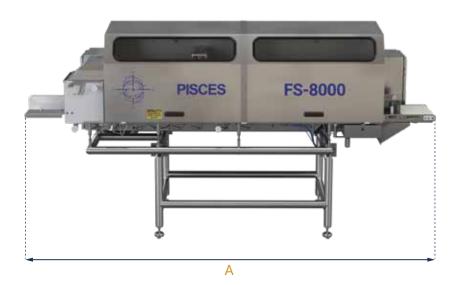

## pisces-ind.com

| mm      | А    | В    | С    |
|---------|------|------|------|
| FS-8000 | 3176 | 1089 | 2027 |

These are indicative values. Detailed drawings are available on request.