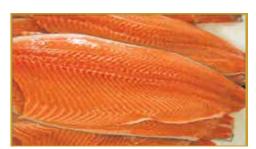

# SPECIFICALLY DESIGNED TO PRODUCE HIGH-YIELD FILLETS FROM SALMON IN THE SIZE RANGE 1.5 TO 10 Kg.THROUGHPUTS UP TO 20 FISH/ MINUTE DEPENDING ON FISH SIZE.

### WIDE RANGE OF SPECIES

Salmon, Large trout and other species with a similar bone structure.