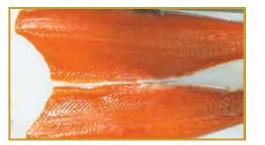

# SPECIFICALLY DESIGNED TO PRODUCE HIGH-YIELD FILLETS FROM SALMON IN THE SIZE RANGE 1.5 TO 10 Kg.THROUGHPUTS UP TO 20 FISH/ MINUTE DEPENDING ON FISH SIZE.

### WIDE RANGE OF SPECIES

Salmon, Large trout and other species with a similar bone structure.