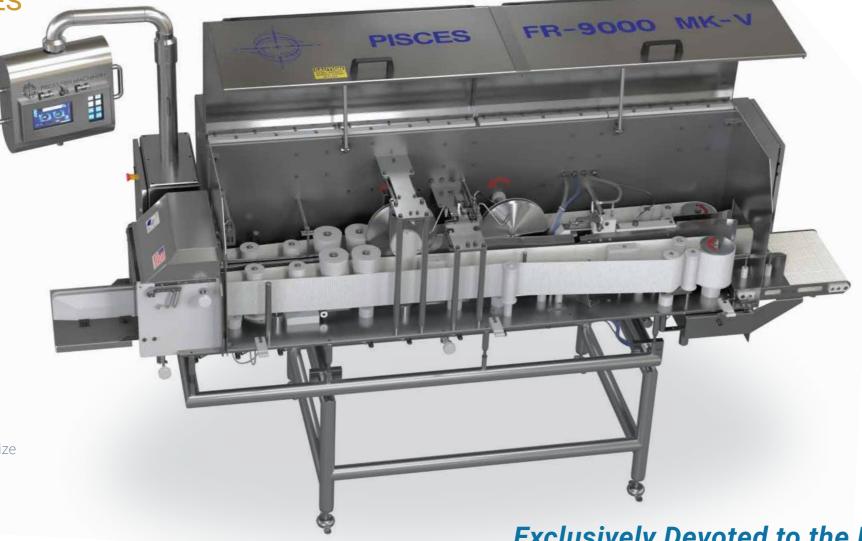

# FR-9000 MK-V

HIGH-YIELD FILLETING AND RIB REMOVAL pisces-ind.com

### PATENTED HIGH PRECISION CUTTING SYSTEM

The FR-9000 utilizes the Pisces patented three blade backbone removal system.

### **AUTO ADJUST DORSAL CUT**

The FR-9000 MkV is available with the option of manual or automatic dorsal fin cut settings. The automatic system has all electrical controls and servo motors remote from the processing area avoiding water contact on critical electrical components.

### **KEY FEATURES PLC**

- One touch entry for selection of trim levels
- Precise control of high yield cutting and rib removal
- Water protected touch screen
- Pre-programmed settings
- Instant troubleshooting
- Programming and maintenance over internet connection

### STAND ALONE OR INLINE

Incorporating belly opening and eviscerating components the machine requires only that the fish be headed before introduction to the machine and can be used in conjunction with the Pisces head cutters.