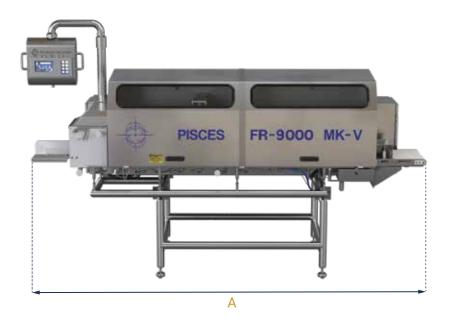

**Exclusively Devoted to the Fish Processing Industry** 

|    | А    | В    | С    |
|----|------|------|------|
| mm | 3176 | 2027 | 1089 |
| in | 125  | 80   | 43   |

These are indicative values.

Detailed drawings are available on request.