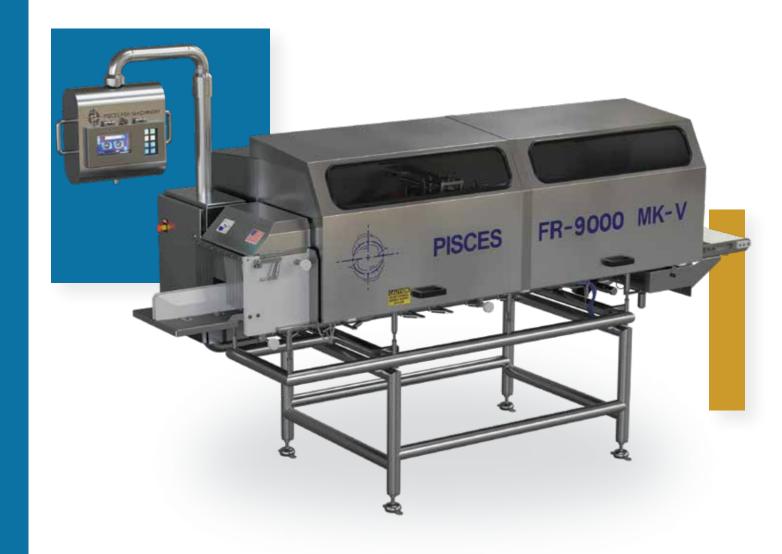

# FR-9000 MK-V

HIGH-YIELD FILLETING AND RIB REMOVAL pisces-ind.com

### PATENTED HIGH PRECISION CUTTING SYSTEM

The FR-9000 utilizes the Pisces patented three blade backbone removal system.

# SPECIFICALLY DESIGNED TO PRODUCE HIGH-YIELD FILLETS FROM SALMON IN THE SIZE RANGE 1.5 TO 10 Kg.THROUGHPUTS UP TO 20 FISH/ MINUTE DEPENDING ON FISH SIZE.

### **AUTO ADJUST DORSAL CUT**

The FR-9000 MkV is available with the option of manual or automatic dorsal fin cut settings. The automatic system has all electrical controls and servo motors remote from the processing area avoiding water contact on critical electrical components.

### **KEY FEATURES PLC**

- One touch entry for selection of trim levels
- Precise control of high yield cutting and rib removal
- Water protected touch screen
- Pre-programmed settings
- Instant troubleshooting
- Programming and maintenance over internet connection