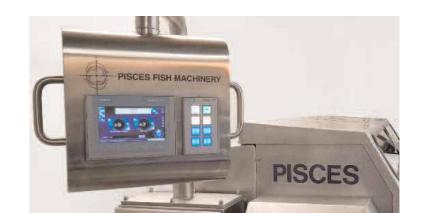

### **KEY FEATURES PLC**

- One touch entry for selection of trim levels
- Precise control of high yield cutting and rib removal
- Water protected touch screen
- Pre-programmed settings
- Instant troubleshooting
- Programming and maintenance over internet connection

**HMI INTERFACE** 

PLC with user friendly operation

PREVIOUSLY FROZEN

FRESH