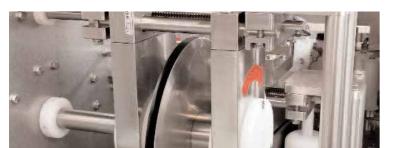

### PATENTED HIGH PRECISION CUTTING SYSTEM

The FR-9000 utilizes the Pisces patented three blade backbone removal system.