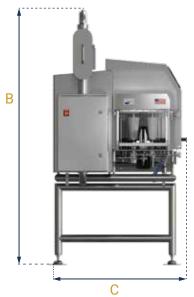

**Exclusively Devoted to the Fish Processing Industry** 

|    | А    | В    | С    |
|----|------|------|------|
| mm | 3176 | 2027 | 1089 |
| in | 125  | 80   | 43   |

These are indicative values.

Detailed drawings are available on request.